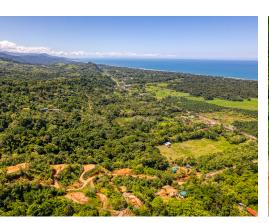

## **Property Description**

This lot must be seen. Nestled in the hills of the Matapalo community in the South Pacific of Costa Rica in the brand new Tulpa Ridge Estates community. Conveniently situated only 5 minutes off the main road from Quepos to Dominical, this plot comes with a 160° ocean view spanning over 26 miles long from Dominical all the way to Manuel Antonio. This turnkey lot is ready to be built on and has your building parcel already cleared. Coming with its own private driveway, lot A5 is the premium lot remaining in the Tulpa Ridge Estates development. For those seeking a peaceful retreat amidst the natural wonders of Costa Rica, Tulpa Ridge Estates is a private, gate-secured community with 10 luxurious lots. The lots are turn-key and ready to be built with legal access to ASADA water, ICE electricity, and fiber-optic internet. The development provides residents with an eco-friendly way of living while offering an unparalleled level of security, privacy, and beautiful views over Play Linda and the Matapalo Valley.