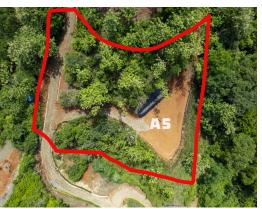

## **Property Description**

This lot must be seen. Nestled in the hills of the Matapalo community in the South Pacific of Costa Rica in the brand new Tulpa Ridge Estates community. Conveniently situated only 5 minutes off the main road from Quepos to Dominical, this plot comes with a 160° ocean view spanning over 26 miles long from Dominical all the way to Manuel Antonio. This turnkey lot is ready to be built on and has your building parcel already cleared. Coming with its own private driveway, lot A5 is the premium lot remaining in the Tulpa Ridge Estates development. For those seeking a peaceful retreat amidst the natural wonders of Costa Rica, Tulpa Ridge Estates is a private, gate-secured community with 10 luxurious lots. The lots are turn-key and ready to be built with legal access to ASADA water, ICE electricity, and fiber-optic internet. The development provides residents with an eco-friendly way of living while offering an unparalleled level of security, privacy, and beautiful views over Play Linda and the Matapalo Valley.