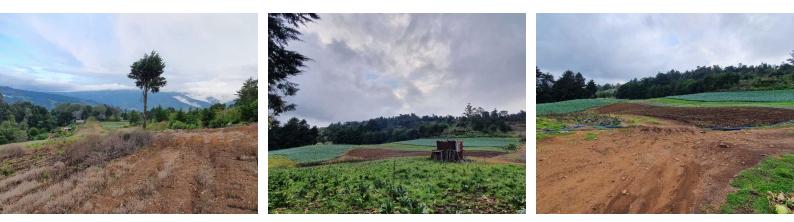

## **Property Description**

It has an easement running through it. It is located in the Cima de Copey, Dota, a place with abundant biodiversity and beautiful landscapes, it also has a street frontage of approximately 200 m. The topography of the land is mostly flat to partially sloping, with slight slopes. The farm has a concession for the use of water from an adjoining stream, mainly for agricultural use, since to date this has been the economic activity that has been carried out on the property. In that locality, a drinking water supply project is being developed, so the property will soon have availability of said service for human consumption. Likewise, the electric light service is about to be installed, which is totally viable in the property because it is next to the public road, the latter being fully accessible.