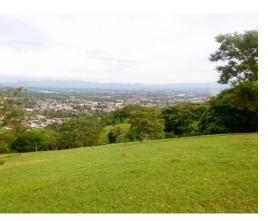

## **Property Description**

Terreno en Venta en Santa Ana, Alto de Las PalomasCHARACTERISTICS: Street front of approximately 100 meters. Slightly sloping topography with terraces. Views to Santa Ana- Villa Real- volcanoes and west of the central valley as well as mountains of Escazú and Santa Ana. Wooded land with grass to a large extent. Asphalt in front of the property...... The owner can participate in a Joint Venture with developers, receiving a deal signal, partial payments and the remainder in M2 of construction !!! Price \$ 160 dollars per m2, great for the area and for investment.