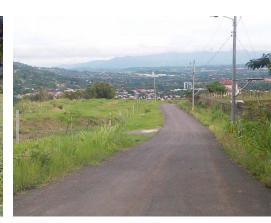

## **Property Description**

Terreno en Venta en Santa Ana, Alto de Las PalomasCHARACTERISTICS: Street front of approximately 100 meters. Slightly sloping topography with terraces. Views to Santa Ana- Villa Real- volcanoes and west of the central valley as well as mountains of Escazú and Santa Ana. Wooded land with grass to a large extent. Asphalt in front of the property...... The owner can participate in a Joint Venture with developers, receiving a deal signal, partial payments and the remainder in M2 of construction !!! Price \$ 160 dollars per m2, great for the area and for investment.