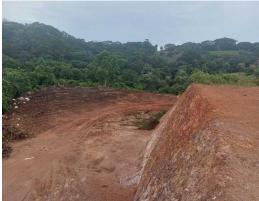

## **Property Description**

For sale: Commercial Land with Warehouse, 4 acress in Orotina. Prime Commercial Property Near Orotina: Ideal for Warehouses and DistributionStrategic Location: This extensive property is strategically situated between Costa Rica's capital, San José, and the stunning Central Pacific coast. Its proximity to the Caldera port makes it particularly attractive for companies operating in logistics and distribution. Key Features: • Size: With its 25,000 m², this property offers ample space for commercial development. • Topography: The land can easily be adapted for building warehouses, distribution centers, or commercial facilities. • Accessibility: Its proximity to major roads and transportation routes facilitates logistics and connectivity to other areas of the country. Potential Uses: • Warehouses and Storage: The spacious terrain allows for the construction of warehouses to store products, goods, or equipment.