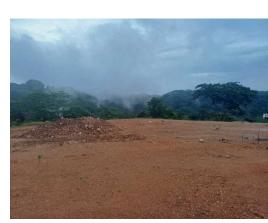

## **Property Description**

For sale: Commercial Land with Warehouse, 4 acress in Orotina. Prime Commercial Property Near Orotina: Ideal for Warehouses and DistributionStrategic Location: This extensive property is strategically situated between Costa Rica's capital, San José, and the stunning Central Pacific coast. Its proximity to the Caldera port makes it particularly attractive for companies operating in logistics and distribution. Key Features: • Size: With its 25,000 m², this property offers ample space for commercial development. • Topography: The land can easily be adapted for building warehouses, distribution centers, or commercial facilities. • Accessibility: Its proximity to major roads and transportation routes facilitates logistics and connectivity to other areas of the country. Potential Uses: • Warehouses and Storage: The spacious terrain allows for the construction of warehouses to store products, goods, or equipment.