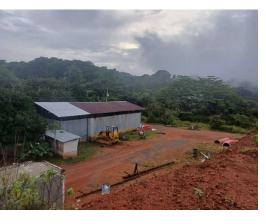

## **Property Description**

For sale: Commercial Land with Warehouse, 4 acress in Orotina. Prime Commercial Property Near Orotina: Ideal for Warehouses and DistributionStrategic Location: This extensive property is strategically situated between Costa Rica's capital, San José, and the stunning Central Pacific coast. Its proximity to the Caldera port makes it particularly attractive for companies operating in logistics and distribution. Key Features: • Size: With its 25,000 m², this property offers ample space for commercial development. • Topography: The land can easily be adapted for building warehouses, distribution centers, or commercial facilities. • Accessibility: Its proximity to major roads and transportation routes facilitates logistics and connectivity to other areas of the country. Potential Uses: • Warehouses and Storage: The spacious terrain allows for the construction of warehouses to store products, goods, or equipment.