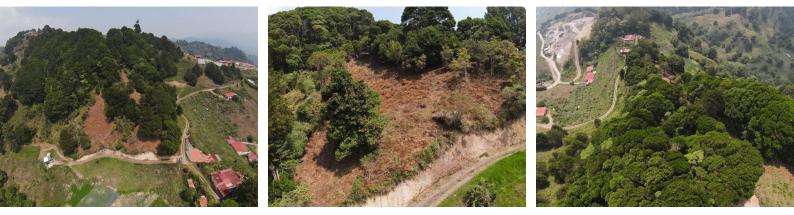

## **Property Description**

Land for Sale in Dota with Spectacular Views. The land is located just 800 meters from the main street and just 1 hour from San Jose, it has spectacular views of the Mountains, ideal for developing cabins, it has a street in front which allows easy access to the property. It has a plan duly registered and approved by the Municipality.