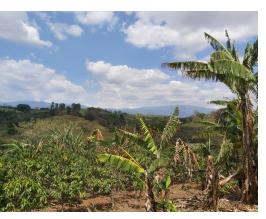

## **Property Description**

Located on the main street above the entrance, it has 44 meters of frontage. The terrain is flat with moderate slopes. Ideal for housing development, logistics or storage warehouses, food industry, etc. According to the regulatory plan of the municipality of Greece, the property is located in the Future Development Zone (ZDF), which makes the property very versatile so that it can be developed in different business areas. The sale price of only \$ 22 per m2 greatly favors the project to be developed. Excellent location just 5 minutes from the center of Grecia. Adjacent to the land is another land for sale from the same owner that, if required, can be sold and the front bigger, thus adding a front of 64 meters, this land has 1,300 m2. for a total of 84,431m2.