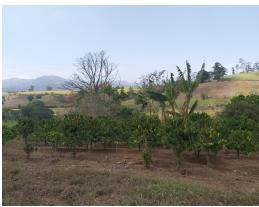

## **Property Description**

Located on the main street above the entrance, it has 44 meters of frontage. The terrain is flat with moderate slopes. Ideal for housing development, logistics or storage warehouses, food industry, etc. According to the regulatory plan of the municipality of Greece, the property is located in the Future Development Zone (ZDF), which makes the property very versatile so that it can be developed in different business areas. The sale price of only \$ 22 per m2 greatly favors the project to be developed. Excellent location just 5 minutes from the center of Grecia. Adjacent to the land is another land for sale from the same owner that, if required, can be sold and the front bigger, thus adding a front of 64 meters, this land has 1,300 m2. for a total of 84,431m2.