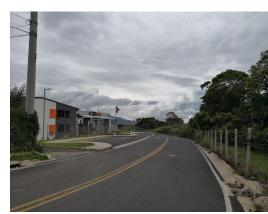

## **Property Description**

Terreno de Uso Industrial y Agrícola en Santa Rosa de HerediaLand for industrial and agricultural use in Heredia with  $\neg 81,704$  m2, with slight slopes, suitable for building industrial warehouses since it is located in ZI 1 and ZI 2.It has a security gate. Easily accessible by new paved road. The land has two natural vents. More than five years of the last coffee harvest.